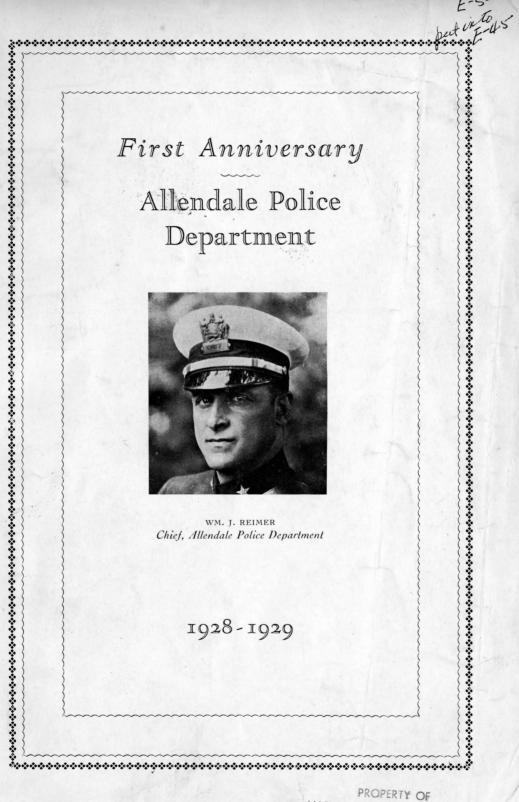

W. J. REIMER, Chief of Police.

Officers: G. N. White, J. A. Hogan, Chief W. J. Reimer, J. Winter, M. Ackerson, J. A. Haulenbeek.