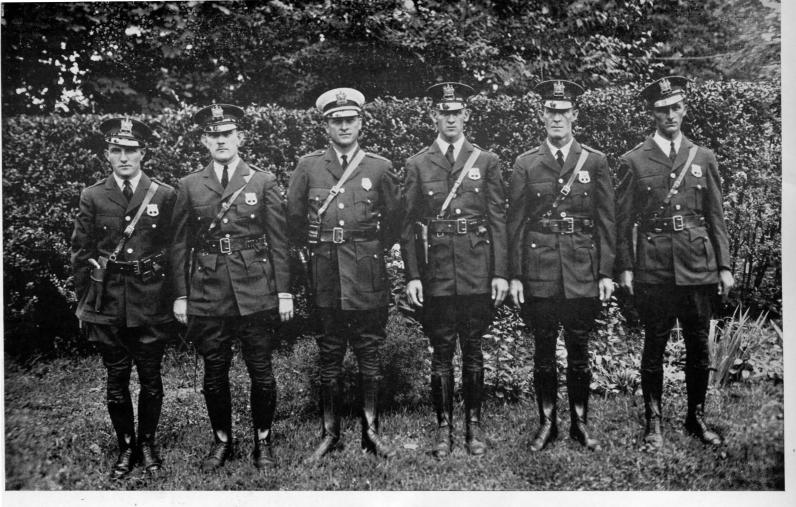

W. J. REIMER, Chief of Police.

Officers: G. N. White, J. A. Hogan, Chief W. J. Reimer, J. Winter, M. Ackerson, J. A. Haulenbeek.