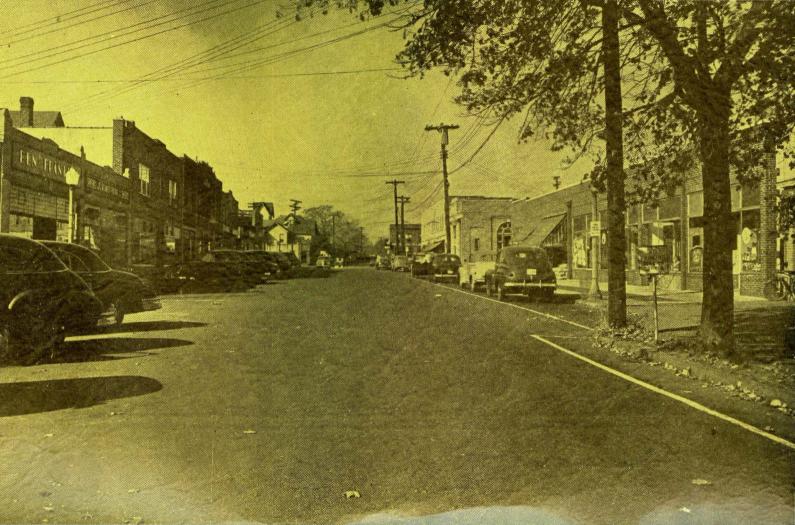

# HISTORY OF ALLENDALE

with the second of the state of the second of the second of the second of

LLENDALE, a typical American suburb, has treelined streets, modern residences and a compact business center. Ten miles of amicite roads facilitate local traffic links with through highways. The town's business section extends for a block on both sides of West Allendale Avenue to a large plaza in front of the railroad station. Practically the entire business area developed after a real estate boom in 1925-1929. Consequently, its stores and buildings are comparatively modern and new in appearance.